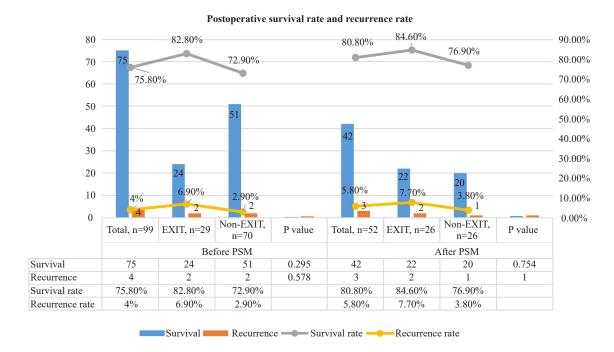

Supplementary Figure 3. ROC of logistic multivariable regression model of independent predictors of overall survival (After PSM).

Supplementary Figure 4. Postoperative survival rate and recurrence rate.