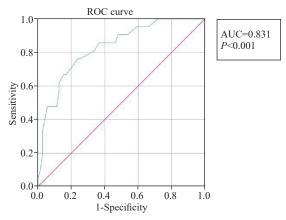

## **Supplementary Figures**

Supplementary Figure 1. Overall survival rate and recurrence rate.

Supplementary Figure 2. ROC of logistic multivariable regression model of independent predictors of overall survival (Before PSM).

Supplementary Figure 3. ROC of logistic multivariable regression model of independent predictors of overall survival (After PSM).

Supplementary Figure 4. Postoperative survival rate and recurrence rate.