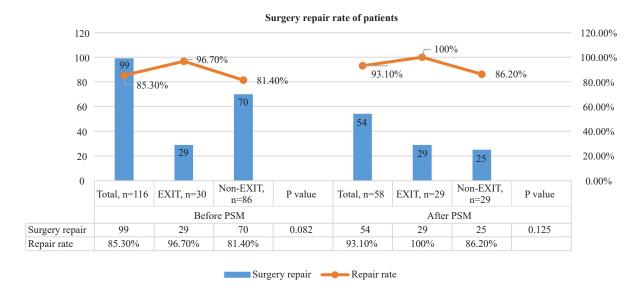

## **Supplementary Figures**



Supplementary Figure 1. Overall survival rate and recurrence rate.



Supplementary Figure 2. ROC of logistic multivariable regression model of independent predictors of overall survival (Before PSM).



Supplementary Figure 3. ROC of logistic multivariable regression model of independent predictors of overall survival (After PSM).



Supplementary Figure 4. Postoperative survival rate and recurrence rate.



 $Supplementary\ Figure\ 5.\ ROC\ of\ logistic\ multivariable\ regression\ model\ of\ independent\ predictors\ of\ postoperative\ survival\ (Before\ PSM).$ 



Supplementary Figure 6. ROC of logistic multivariable regression model of independent predictors of postoperative survival (After PSM).



Supplementary Figure 7. Surgery repair rate of patients.