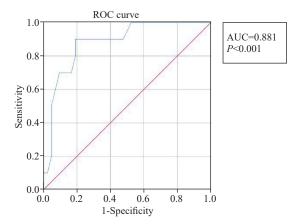

Supplementary Figure 3. ROC of logistic multivariable regression model of independent predictors of overall survival (After PSM).

Supplementary Figure 4. Postoperative survival rate and recurrence rate.

 $Supplementary\ Figure\ 5.\ ROC\ of\ logistic\ multivariable\ regression\ model\ of\ independent\ predictors\ of\ postoperative\ survival\ (Before\ PSM).$ 

Supplementary Figure 6. ROC of logistic multivariable regression model of independent predictors of postoperative survival (After PSM).