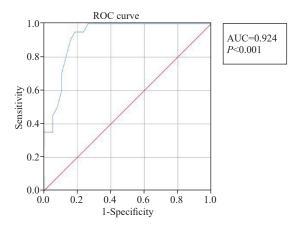

Supplementary Figure 3. ROC of logistic multivariable regression model of independent predictors of overall survival (After PSM).

Supplementary Figure 4. Postoperative survival rate and recurrence rate.